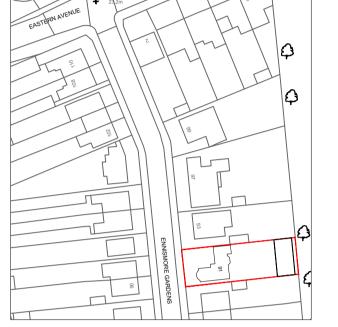

## PROPOSED BLOCK PLAN - 1:500

| Drg No:    | (23) 06/07 PL01                    | Rev:  |        |
|------------|------------------------------------|-------|--------|
| Drawn By:  | KD                                 | Date: | 06/202 |
| Scale:     | 1:50 / 100 @ A1                    |       |        |
| Dig flue.  | Floposed Fialis α Elevations       |       | FFL He |
| Drg Title: | Proposed Plans & Elevations        |       | Prop V |
|            | Essex, SS2 5RA                     |       | Ext Wa |
| 1 10,000.  | 91 Ennismore Gardens,<br>Southend, |       | Demol  |
| Project:   | ANDERSON                           |       | Bound  |