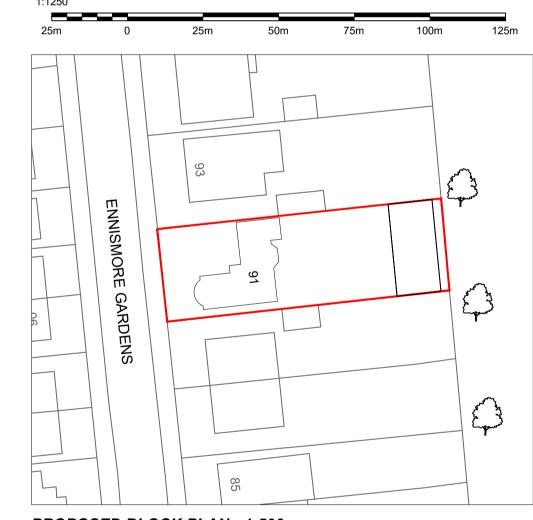

## PROPOSED BLOCK PLAN - 1:500

| Drg No:    | (23) 06/07 PL01                    | Rev:  |        |
|------------|------------------------------------|-------|--------|
| Drawn By:  | KD                                 | Date: | 06/202 |
| Scale:     | 1:50 / 100 @ A1                    |       |        |
| Dig flue.  | Floposed Fialis α Elevations       |       | FFL He |
| Drg Title: | Proposed Plans & Elevations        |       | Prop V |
|            | Essex, SS2 5RA                     |       | Ext Wa |
| 1 10,000.  | 91 Ennismore Gardens,<br>Southend, |       | Demol  |
| Project:   | ANDERSON                           |       | Bound  |