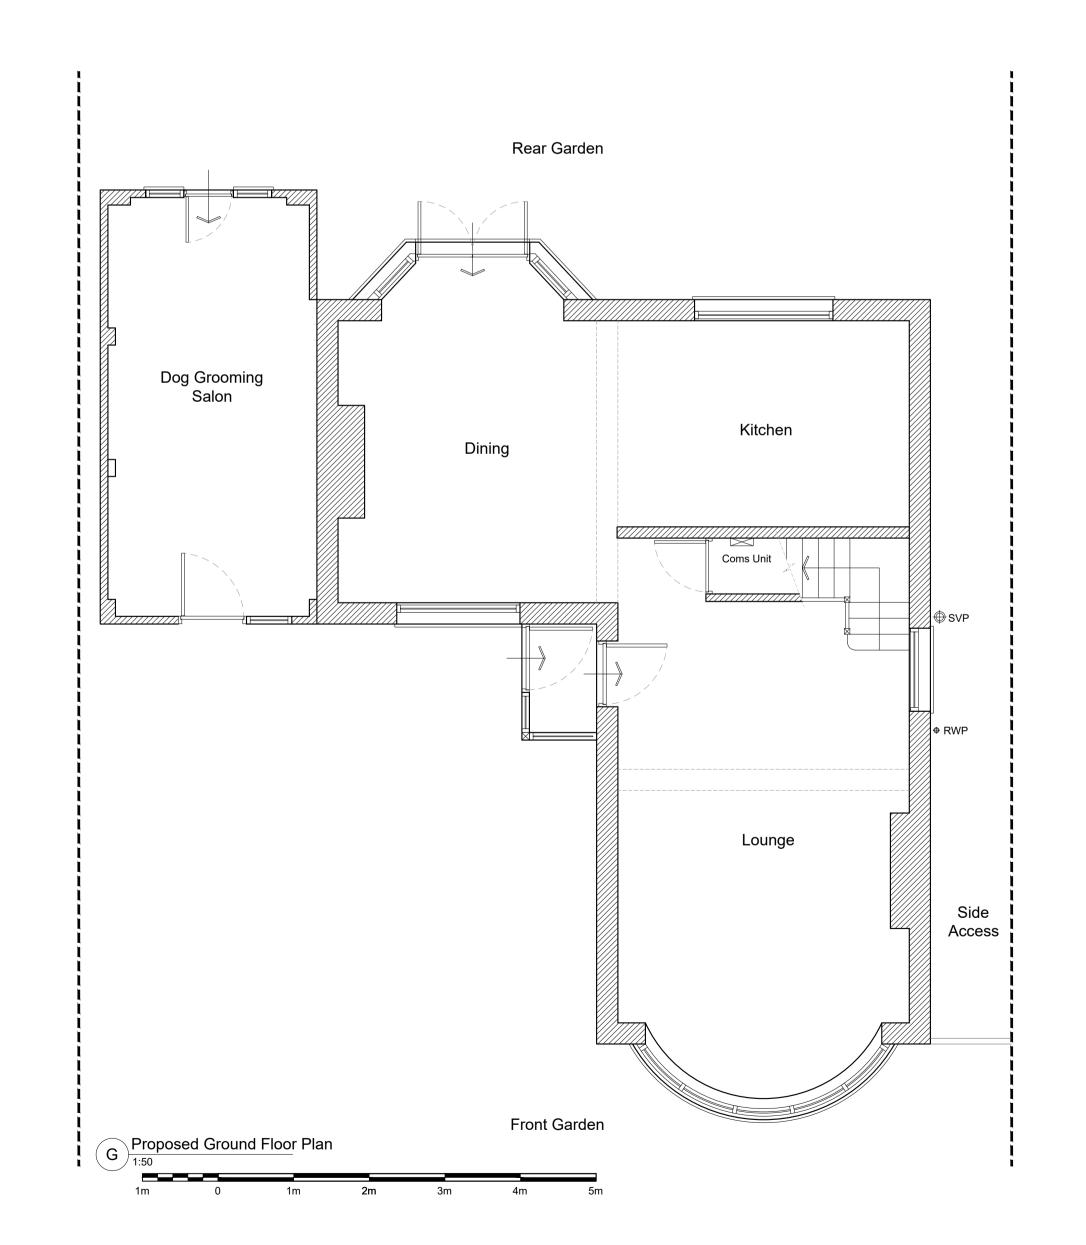

## PROPOSED BLOCK PLAN - 1:500

| Drg No:    | (23) 06/07 PL01                    | Rev:  |        |
|------------|------------------------------------|-------|--------|
| Drawn By:  | KD                                 | Date: | 06/202 |
| Scale:     | 1:50 / 100 @ A1                    |       |        |
| Dig flue.  | Floposed Fialis α Elevations       |       | FFL He |
| Drg Title: | Proposed Plans & Elevations        |       | Prop V |
|            | Essex, SS2 5RA                     |       | Ext Wa |
| 1 10,000.  | 91 Ennismore Gardens,<br>Southend, |       | Demol  |
| Project:   | ANDERSON                           |       | Bound  |