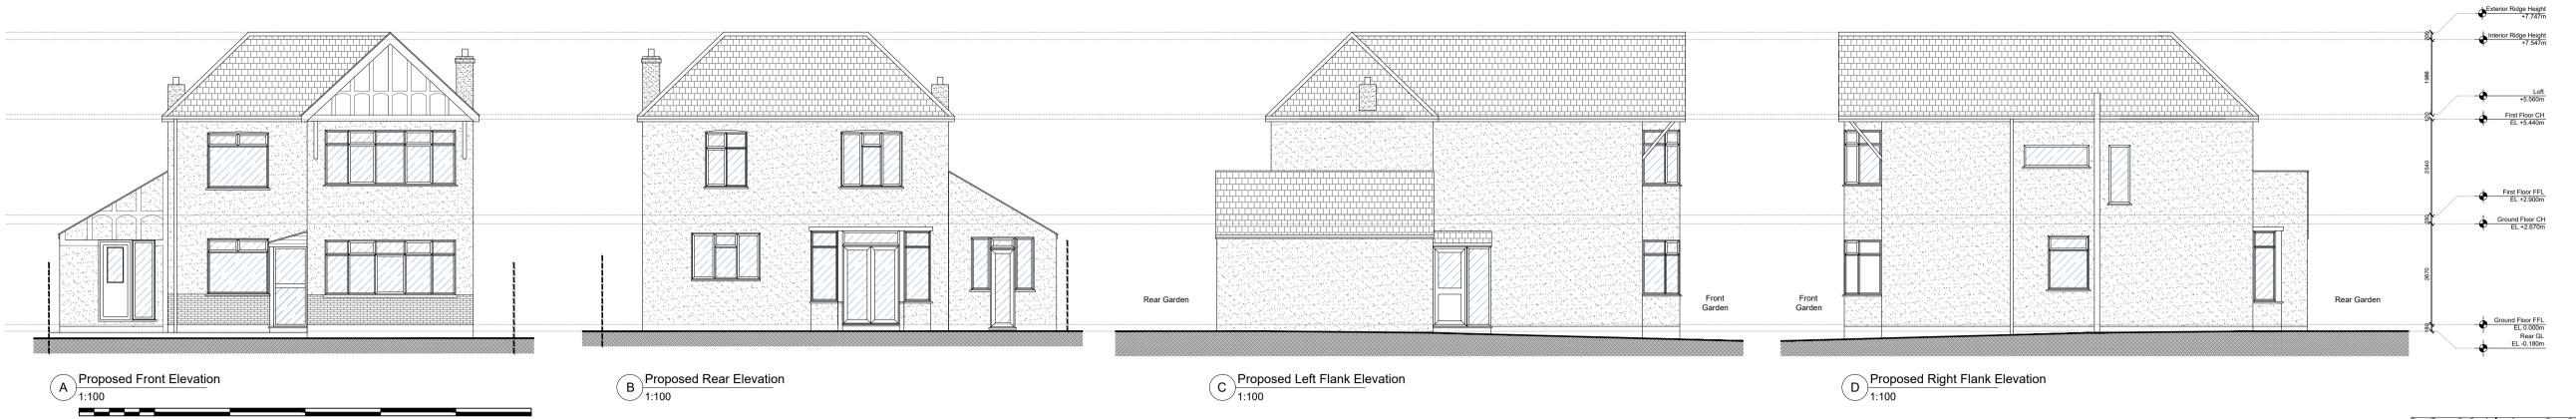

## PROPOSED BLOCK PLAN - 1:500

| Drg No:    | (23) 06/07 PL01                    | Rev:  |        |
|------------|------------------------------------|-------|--------|
| Drawn By:  | KD                                 | Date: | 06/202 |
| Scale:     | 1:50 / 100 @ A1                    |       |        |
| Dig flue.  | Floposed Fialis α Elevations       |       | FFL He |
| Drg Title: | Proposed Plans & Elevations        |       | Prop V |
|            | Essex, SS2 5RA                     |       | Ext Wa |
| 1 10,000.  | 91 Ennismore Gardens,<br>Southend, |       | Demol  |
| Project:   | ANDERSON                           |       | Bound  |